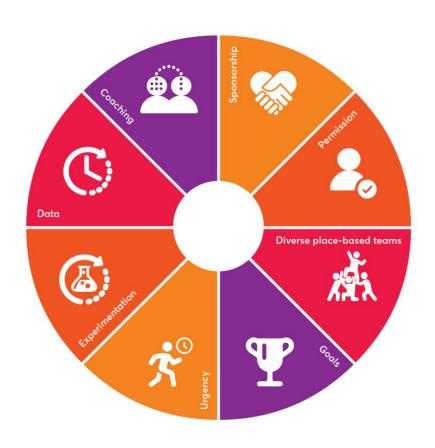

## Create the right conditions

Support change that is top-down and bottom-up

Create multidisciplinary teams...

focussed on action and experimentation

## Create condition for action

#### Your goal:

- What are you ultimately trying to achieve?
- How can you make this measurable, and "unreasonable but believable"?