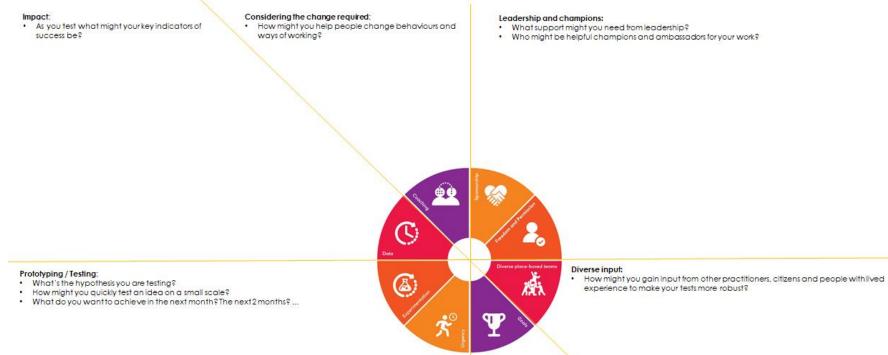

## Create condition for action

#### Your goal:

- What are you ultimately trying to achieve?
- How can you make this measurable, and "unreasonable but believable"?