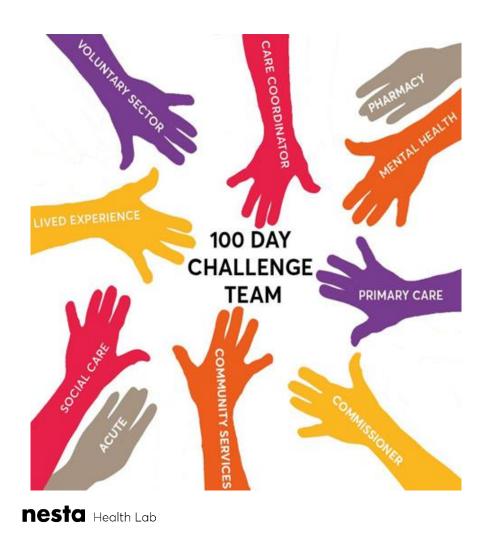

## Create the right conditions

Support change that is top-down and bottom-up

Create multidisciplinary teams...

focussed on action and experimentation

## Create condition for action