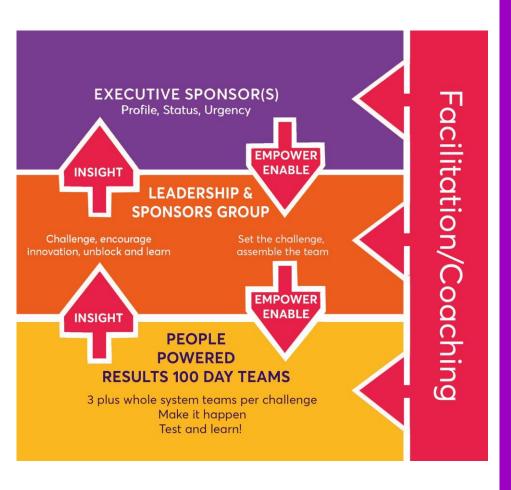

## Create the right conditions

Support change that is top-down and bottom-up

Create multidisciplinary teams...

focussed on action and experimentation

## Create condition for action